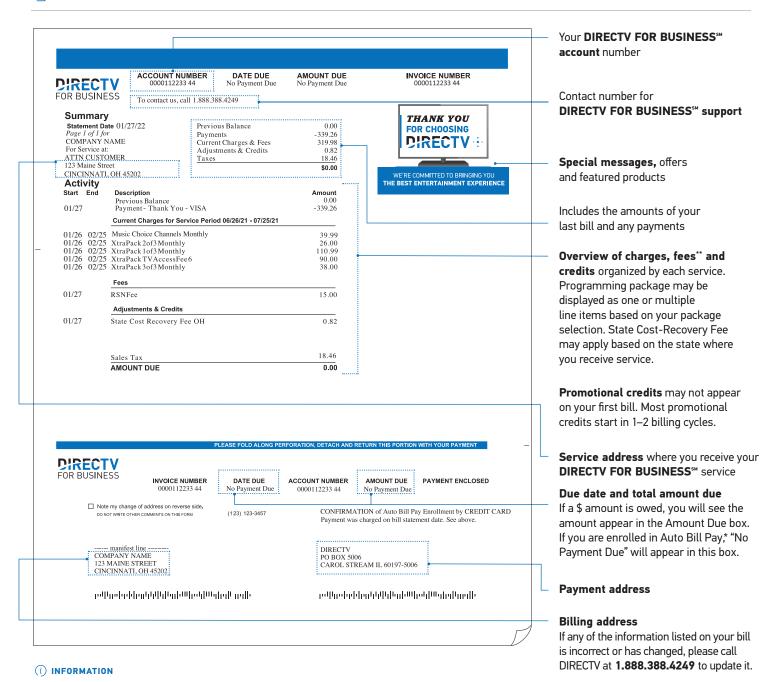

## UNDERSTANDING YOUR DIRECTV FOR BUSINESS™ BILL

## Billing made simple

Refer to this sample bill to help understand your statement.

## **SAMPLE BILL**

<sup>\*</sup>See the back of your bill for details on how to enroll in Auto Bill Pay and have payments automatically deducted from your checking account. To sign up for Auto Bill Pay using your credit or debit card, call the DIRECTV FOR BUSINESS<sup>5M</sup> support number listed above or on your bill. \*\*Regional Sports Network (RSN) fee applies in certain markets for COMMERCIAL XTRA<sup>TM</sup> PACK, COMMERCIAL CHOICE PLUS, and BUSINESS XTRA PACK. Regional Sports Network fees are based on the presence of Regional Sports Networks and/or Collegiate-in-Market programming in applicable ZIP codes.